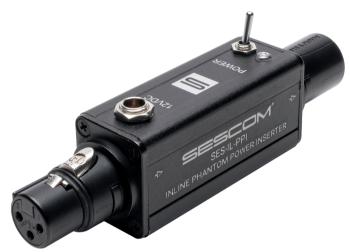

## **SES-IL-PPI**

# Inline Phantom Power Inserter XLRM-XLRF with On/Off Switch & LED Power Indicator

The SESCOM SES-IL-PPI is a single inline phantom power supply with an XLR female input and XLR male output featuring an on/off switch and an LED power indicator. Provides 48 volts of clean industry standard phantom power. Rugged, compact unit is housed in a black powder-coated aluminum enclosure.

#### **FEATURES:**

- · Single Inline Phantom Power Supply
- Compact Unit with Durable Black Powder-Coated Aluminum Enclosure
- LED Power Indicator
- On/Off Switch
- 48V of Standard Phantom Power
- Inline XLR female input and XLR male output
- Easy to Transport in a Toolbox